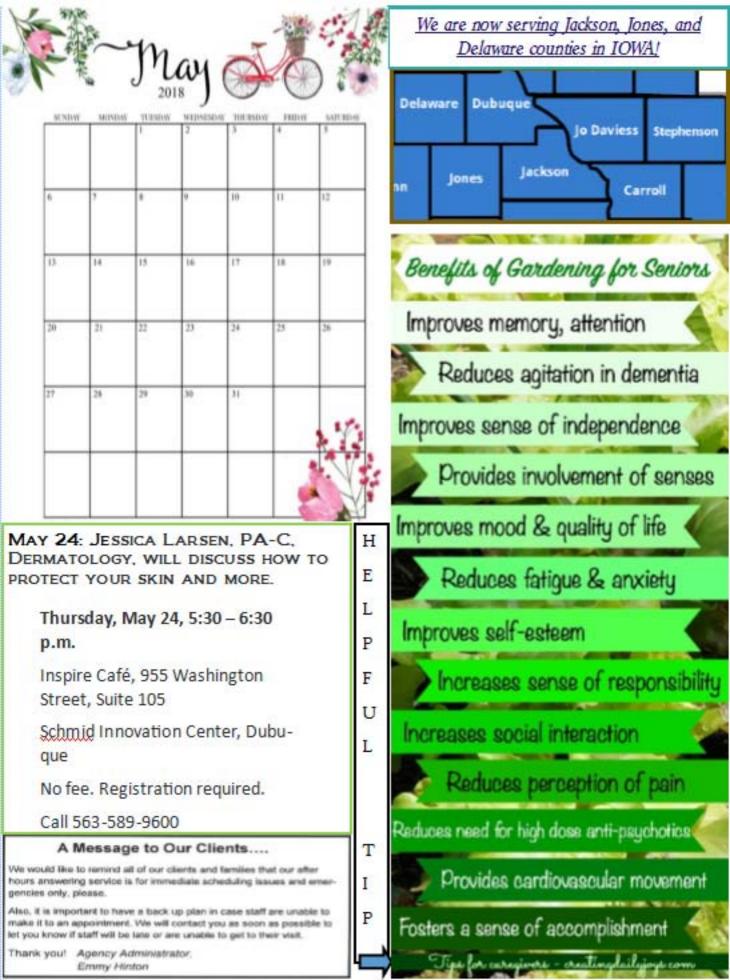

n for more information. Starts at 8 am.

May 11th we will be at Applewood to host a fun game of Family Fued! 10-11 & 11-12

May 17th we are hosting a Who Wants to be a Millionaire event at 1 pm.

May 24 you can find us at Windsor Park for their annual YARD GAMES! 1 pm. Come join the fun!

For more events visit our website and click on the "events" tab for more information! We

Midwest Medical Center Auxiliary Spring Bake Sale

Date: 5/10/2018 | Time: 6:00 AM - 1:00 PM | Location: Midwest Medical Center, One Medical Center Drive Galena, IL

Non-profit Organization: Midwest Medical Center Auxiliary Foundation

Description: Baked goods will be available for purchase. Raffle tickets for several gift baskets can be purchased at Whispering Willows Gifts from 8 a.m. to 4 p.m. during the sale.